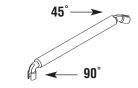

# RPI Part #RPT294

#### 1/8" SLEEVE TOOL

- Use on 1/8" OD tubing
- The tool provides 90° and 45° angles for ease of use
- ~5" lg.