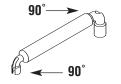

## RPI Part #RPT296

#### **UNIVERSAL SLEEVE TOOL**

- Use on 1/8" OD tubing and 1/4" OD tubing
- The tool provides 90° angles on both ends for ease of use
- ~5" lg.