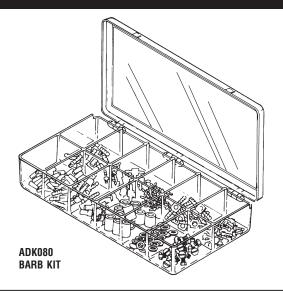

# RPI PART #ADK080 BARB KIT

DDI

- Kit includes 12-compartment storage case (RPI Part #RPB415)
- Barbs are also sold separately in quantities indicated below

| RPI<br>PART # | DESCRIPTION                         | MATERIAL     | FITS                    | QTY | REORDER<br>QTY |
|---------------|-------------------------------------|--------------|-------------------------|-----|----------------|
| ADB011        | 1/8" BARB TO #10-32 MALE THREAD     | BRASS        | 1/8" ID TUBING          | 20  | 10             |
| ADB012        | 1/16" BARB TO #10-32 MALE THREAD    | BRASS        | 1/16" ID TUBING         | 20  | 10             |
| ADB013        | 1/16" BARB TEE                      | NYLON        | 1/16" ID TUBING         | 20  | 10             |
| ADB014        | 1/16" INLINE BARB                   | BRASS        | 1/16" ID TUBING         | 20  | 10             |
| ADB015        | 1/8" BARB TEE-BODY                  |              |                         |     |                |
|               | WITH #10-32 FEMALE THREAD           | BRASS        | 1/8" ID TUBING          | 10  | 5              |
| ADB016        | 1/16" BARB TUBING PLUG              | BRASS        | 1/16" ID TUBING         | 20  | 10             |
| ADB018        | 1/8" INLINE BARB                    | BRASS        | 1/8" ID TUBING          | 10  | 5              |
| ADC017        | 1/16" BARB CAP                      | POLYURETHANE | 1/16" ID BARB           | 20  | 10             |
| ADC034        | UNI-CLAMP                           | DELRIN       | 1/8" OD BARB            | 40  | 20             |
| ADC035        | SLEEVE CLAMP                        | POLYETHYLENE | 1/4" OD TUBING          | 20  | 20             |
| ADP057        | HEX PLUG<br>WITH #10-32 MALE THREAD | BRASS        | #10-32<br>FEMALE THREAD | 20  | 10             |
| ADW038        | FLAT WASHER                         | D11/100      | #10-32 MALE             |     |                |
| AD W030       | (.187" ID x .312" OD x .031" Thk)   | NYLON        | THREAD                  | 100 | 50             |