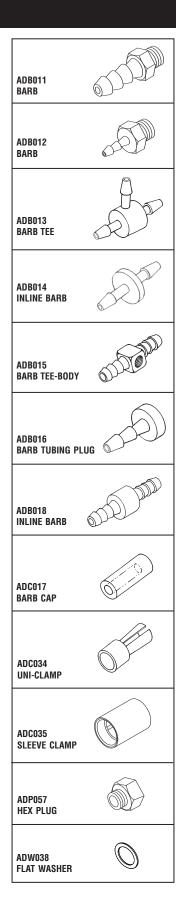

# RPI PART #ADK080 BARB KIT

DDI

- Kit includes 12-compartment storage case (RPI Part #RPB415)
- Barbs are also sold separately in quantities indicated below

| RPI<br>PART # | DESCRIPTION                         | MATERIAL     | FITS                    | QTY | REORDER<br>QTY |
|---------------|-------------------------------------|--------------|-------------------------|-----|----------------|
| ADB011        | 1/8" BARB TO #10-32 MALE THREAD     | BRASS        | 1/8" ID TUBING          | 20  | 10             |
| ADB012        | 1/16" BARB TO #10-32 MALE THREAD    | BRASS        | 1/16" ID TUBING         | 20  | 10             |
| ADB013        | 1/16" BARB TEE                      | NYLON        | 1/16" ID TUBING         | 20  | 10             |
| ADB014        | 1/16" INLINE BARB                   | BRASS        | 1/16" ID TUBING         | 20  | 10             |
| ADB015        | 1/8" BARB TEE-BODY                  |              |                         |     |                |
|               | WITH #10-32 FEMALE THREAD           | BRASS        | 1/8" ID TUBING          | 10  | 5              |
| ADB016        | 1/16" BARB TUBING PLUG              | BRASS        | 1/16" ID TUBING         | 20  | 10             |
| ADB018        | 1/8" INLINE BARB                    | BRASS        | 1/8" ID TUBING          | 10  | 5              |
| ADC017        | 1/16" BARB CAP                      | POLYURETHANE | 1/16" ID BARB           | 20  | 10             |
| ADC034        | UNI-CLAMP                           | DELRIN       | 1/8" OD BARB            | 40  | 20             |
| ADC035        | SLEEVE CLAMP                        | POLYETHYLENE | 1/4" OD TUBING          | 20  | 20             |
| ADP057        | HEX PLUG<br>WITH #10-32 MALE THREAD | BRASS        | #10-32<br>FEMALE THREAD | 20  | 10             |
| ADW038        | FLAT WASHER                         | D11/100      | #10-32 MALE             |     |                |
| AD W030       | (.187" ID x .312" OD x .031" Thk)   | NYLON        | THREAD                  | 100 | 50             |