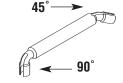

## RPI Part #RPT295

#### 1/4" SLEEVE TOOL

- Use on 1/4" OD tubing
- The tool provides 90° and 45° angles for ease of use
- ~5" lg.