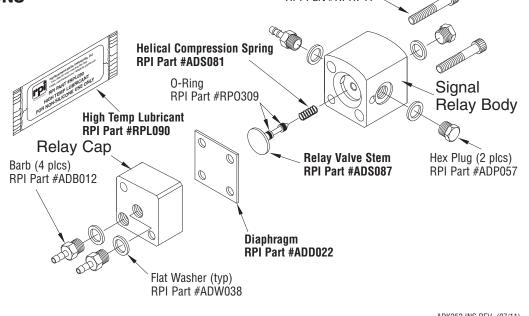

## WATER COOLANT RELAY KIT INSTALLATION INSTRUCTIONS

- 1. Turn off the master switch and bleed the system of any trapped air.
- 2. Remove the Water Coolant Relay from the delivery unit.
- 3. Completely disassemble the Water Coolant Relay Valve.
- 4. Inspect all parts and replace parts included in kit as per diagram. (Parts included in Kit are shown in bold.)
- Be sure to clean and lubricate the piston and o-rings, using High Temp Lubricant (RPI Part #RPL090) included in kit, prior to reassembly.
- 6. Refer to the diagram to make sure all parts are properly located.
- 7. Reinstall Water Coolant Relay and check function.